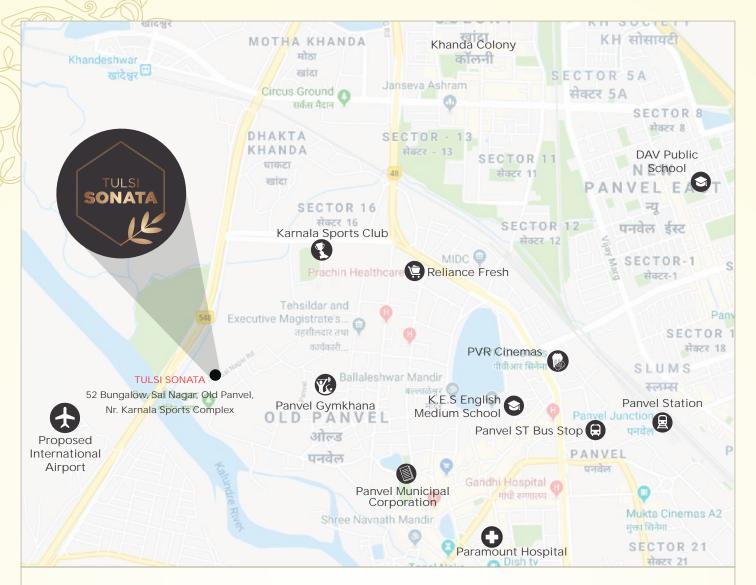

K.E.S English Medium School - 1.7 km - 7 min Dav Public School - 4.5 km - 16 min Huda English High School - 1.8 km- 7 min

Karnala Sports Club - 1.4 km - 4 min Panvel Gymkhana - 600 m - 3 Min

Tahsildar Office - 900 M - 10 min Walking Panvel Municipal Corporation 1.6 km - 7 min

International Airport

Panvel Bus Stop / Station - 3.2 km - 13 min (Route of Bus No 75 starts from Tulsi Sonata to Panvel Railway Station)

Khandeshwar Bus Stop / Station - 3.7 km - 9 min

National Highway 548 - 4 km - 11 min Khanda Colony - 3 km - 10 min

RBL Bank - 1.8 km - 6 min Saraswat Bank - 1.3 km - 5 min

Reliance Fresh - 1.4 km - 5 min Orion Mall - 2.3 km - 11 min

PVR Cinemas - 2.3 km - 11 min

Lifeline -3 km - 11 min Paramount Hospital - 2.5 km - 11 min Sahastrabudhe Hospital - 1.2 km - 5 min